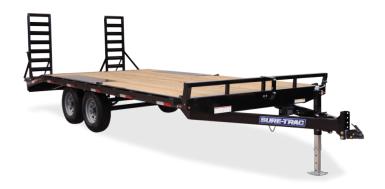

|                 | 8.5 x 15+3                                                                | 8.5 x 17+3          |
|-----------------|---------------------------------------------------------------------------|---------------------|
| Model #         | ST102153TD02A-B-100                                                       | ST102173TD02A-B-100 |
| GVWR (lbs)      | 9900                                                                      | 9900                |
| GAWR (lbs/axle) | 5200                                                                      | 5200                |
| Curb Weight     | 2720                                                                      | 2800                |
| Payload         | 7180                                                                      | 7100                |
| Main Frame      | 5" Channel                                                                |                     |
| Cross Members   | 2 x 2 Tube (24" On-Center)                                                |                     |
| Side Rail       | 5 x 2 Tube                                                                |                     |
| Tongue          | 5 x 2 Tube                                                                |                     |
| Beaver Tail     | Wood Beaver Tail                                                          |                     |
| Coupler         | Adjustable 2-5/16" Ball Coupler                                           |                     |
| Jack            | Setback 7K Drop Leg Jack                                                  |                     |
| Axles           | Easy Lube Hubs with Brakes                                                |                     |
| Suspension      | Double Eye Leaf Spring                                                    |                     |
| Tires           | 225/75 R15                                                                |                     |
| Wheels          | 15", 6 on 5.5, Radial                                                     |                     |
| Decking         | 2 x 6 Pressure Treated Pine                                               |                     |
| Lights          | All LED Lights                                                            |                     |
| Electric Plug   | 7-Way RV-Style Molded Plug                                                |                     |
| Finish          | Powder Coated High Gloss Black                                            |                     |
| Overall Length  | 270"                                                                      | 294"                |
| Deck Height     | 32"                                                                       | 32"                 |
| Coupler Height  | Adjustable 19" - 27"                                                      |                     |
| Ramps           | 5', 3" C-Channel Spring-Assist Standup Ramps with Adjustable Support Legs |                     |

## ADDITIONAL FEATURES

HD Tube Bulkhead Safety Chains **Breakaway Switch with Battery** EverLink™ Wiring Harness Sealed Brake Connections 3' Beavertail Diamond Plate Deck Over Wheels 32" Deck Height (6) 1/2" D-Rings Stake Pockets and Rub Rail Adjustable Spare Tire Carrier Limited 3-Year Warranty