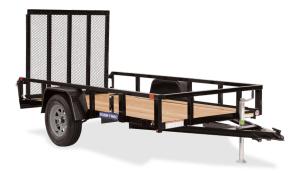

## TUBE TOP UTILITY - SINGLE AXLE

|                 | 5 x 8                                                                    | 5 x 10         | 6 x 10         | 6 x 12         | 7 x 12         | 7 x 14         |
|-----------------|--------------------------------------------------------------------------|----------------|----------------|----------------|----------------|----------------|
| Model #         | ST6208TA-B-030                                                           | ST6210TA-B-030 | ST7210TA-B-030 | ST7212TA-B-030 | ST8212TA-B-030 | ST8214TA-B-030 |
| GVWR (lbs)      | 2990                                                                     | 2990           | 2990           | 2990           | 2990           | 2990           |
| GAWR (lbs/axle) | 3500                                                                     | 3500           | 3500           | 3500           | 3500           | 3500           |
| Curb Weight     | 890                                                                      | 960            | 990            | 1115           | 1300           | 1420           |
| Payload         | 2100                                                                     | 2030           | 2000           | 1875           | 1690           | 1570           |
| Frame           | 3 x 2 x 3/16 Angle                                                       |                |                |                |                |                |
| Cross Members   | 3 x 2 x 3/16 Angle (24" On-Center)                                       |                |                |                |                |                |
| Top Rail        | 2 x 2 Square Tube                                                        |                |                |                |                |                |
| Tongue          | 3" Channel (A-Frame)                                                     |                |                |                |                |                |
| Uprights        | 2 x 2 square Tube                                                        |                |                |                |                |                |
| Coupler         | 2" A-Frame Ball Coupler                                                  |                |                |                |                |                |
| Jack            | Setback 2K Zinc Plated Jack                                              |                |                |                |                |                |
| Fenders         | Tread Plate, Square Rolled                                               |                |                |                |                |                |
| Easy Lube Axles | Cambered Idler with Brake Flange                                         |                |                |                |                |                |
| Suspension      | Leaf Spring                                                              |                |                |                |                |                |
| Tires           | 205/75R15 LRC                                                            |                |                |                |                |                |
| Wheels          | 15", 5 on 4.5, Radial Tires                                              |                |                |                |                |                |
| Decking         | 2 x 6 Pressure Treated Pine                                              |                |                |                |                |                |
| Lights          | All LED Lights                                                           |                |                |                |                |                |
| Electric Plug   | 4-Way Flat Molded Plug                                                   |                |                |                |                |                |
| Finish          | Powder Coated High Gloss Black                                           |                |                |                |                |                |
| Overall Length  | 137"                                                                     | 161"           | 161"           | 185"           | 185"           | 209"           |
| Bed Length      | 96"                                                                      | 120"           | 120"           | 144"           | 144"           | 168"           |
| Bed Width       | 61.5"                                                                    | 61.5"          | 71.5"          | 71.5"          | 81.5"          | 81.5"          |
| Deck Height     | 18"                                                                      | 18"            | 18"            | 18"            | 18"            | 18"            |
| Coupler Height  | 16"                                                                      | 16"            | 16"            | 16"            | 16"            | 16"            |
| Gate            | 2 x 2 Tube, Mesh Covered, Full-Width Spring Assist Ramp Gate with Handle |                |                |                |                |                |

## **TUBE TOP UTILITY - SINGLE AXLE STANDARD FEATURES**

13" Tall Sides 2" x 2" Tube Top Rail Tube Uprights 2" A-Frame Coupler 4-Way Flat Molded Plug Wiring Enclosed in Tubular Steel Setback 2K Zinc Plated Jack Fold-Flat HD Ramp Gate with Handle Spring-Assisted Rear Ramp Gate Self-Retained Gate Pins Tread Plate Fenders Idler Axle Easy Lube Hubs 15" Radial Tires Silver Wheels Wheel Assembly, 205 75R15 LRC Powder Coat Finish 2" x 6" Pressure Treated Decking Front and Rear Board Retainers Stake Pockets Spare Tire Carrier All LED Lights