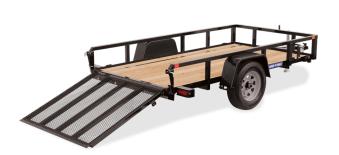

## TUBE TOP UTILITY - SINGLE AXLE

|                 | 5 x 8                                                                    | 5 x 10         | 6 x 10         | 6 x 12         | 7 x 12         | 7 x 14         |
|-----------------|--------------------------------------------------------------------------|----------------|----------------|----------------|----------------|----------------|
| Model #         | ST6208TA-B-030                                                           | ST6210TA-B-030 | ST7210TA-B-030 | ST7212TA-B-030 | ST8212TA-B-030 | ST8214TA-B-030 |
| GVWR (lbs)      | 2990                                                                     | 2990           | 2990           | 2990           | 2990           | 2990           |
| GAWR (lbs/axle) | 3500                                                                     | 3500           | 3500           | 3500           | 3500           | 3500           |
| Curb Weight     | 890                                                                      | 960            | 990            | 1115           | 1300           | 1420           |
| Payload         | 2100                                                                     | 2030           | 2000           | 1875           | 1690           | 1570           |
| Frame           | 3 x 2 x 3/16 Angle                                                       |                |                |                |                |                |
| Cross Members   | 3 x 2 x 3/16 Angle (24" On-Center)                                       |                |                |                |                |                |
| Top Rail        | 2 x 2 Square Tube                                                        |                |                |                |                |                |
| Tongue          | 3" Channel (A-Frame)                                                     |                |                |                |                |                |
| Uprights        | 2 x 2 square Tube                                                        |                |                |                |                |                |
| Coupler         | 2" A-Frame Ball Coupler                                                  |                |                |                |                |                |
| Jack            | Setback 2K Zinc Plated Jack                                              |                |                |                |                |                |
| Fenders         | Tread Plate, Square Rolled                                               |                |                |                |                |                |
| Easy Lube Axles | Cambered Idler with Brake Flange                                         |                |                |                |                |                |
| Suspension      | Leaf Spring                                                              |                |                |                |                |                |
| Tires           | 205/75R15 LRC                                                            |                |                |                |                |                |
| Wheels          | 15", 5 on 4.5, Radial Tires                                              |                |                |                |                |                |
| Decking         | 2 x 6 Pressure Treated Pine                                              |                |                |                |                |                |
| Lights          | All LED Lights                                                           |                |                |                |                |                |
| Electric Plug   | 4-Way Flat Molded Plug                                                   |                |                |                |                |                |
| Finish          | Powder Coated High Gloss Black                                           |                |                |                |                |                |
| Overall Length  | 137"                                                                     | 161"           | 161"           | 185"           | 185"           | 209"           |
| Bed Length      | 96"                                                                      | 120"           | 120"           | 144"           | 144"           | 168"           |
| Bed Width       | 61.5"                                                                    | 61.5"          | 71.5"          | 71.5"          | 81.5"          | 81.5"          |
| Deck Height     | 18"                                                                      | 18"            | 18"            | 18"            | 18"            | 18"            |
| Coupler Height  | 16"                                                                      | 16"            | 16"            | 16"            | 16"            | 16"            |
| Gate            | 2 x 2 Tube, Mesh Covered, Full-Width Spring Assist Ramp Gate with Handle |                |                |                |                |                |

## **TUBE TOP UTILITY - SINGLE AXLE STANDARD FEATURES**

13" Tall Sides 2" x 2" Tube Top Rail Tube Uprights 2" A-Frame Coupler 4-Way Flat Molded Plug Wiring Enclosed in Tubular Steel Setback 2K Zinc Plated Jack Fold-Flat HD Ramp Gate with Handle Spring-Assisted Rear Ramp Gate Self-Retained Gate Pins Tread Plate Fenders Idler Axle Easy Lube Hubs 15" Radial Tires Silver Wheels Wheel Assembly, 205 75R15 LRC Powder Coat Finish 2" x 6" Pressure Treated Decking Front and Rear Board Retainers Stake Pockets Spare Tire Carrier All LED Lights