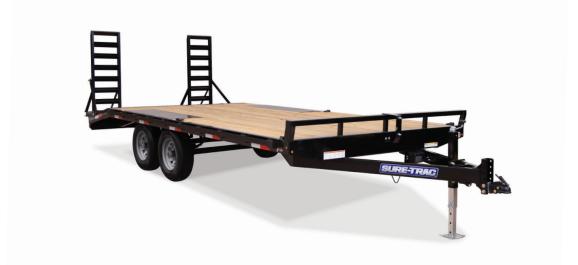

## **LOW PROFILE BEAVERTAIL DECKOVER**

|                 | 8.5 x 15 + 3                                                              | 8.5 x 17 + 3        |
|-----------------|---------------------------------------------------------------------------|---------------------|
| Model #         | ST102153TD02A-B-100                                                       | ST102173TD02A-B-100 |
| GVWR (lbs)      | 9900                                                                      | 9900                |
| GAWR (lbs/axle) | 5200                                                                      | 5200                |
| Curb Weight     | 2720                                                                      | 2800                |
| Payload         | 7180                                                                      | 7100                |
| Main Frame      | 5" Channel                                                                |                     |
| Cross Members   | 2 x 2 Tube (24" On-Center)                                                |                     |
| Side Rail       | 5 x 2 Tube                                                                |                     |
| Tongue          | 5 x 2 Tube                                                                |                     |
| Beaver Tail     | Wood Beaver Tail                                                          |                     |
| Coupler         | Adjustable 2-5/16" Ball Coupler                                           |                     |
| Jack            | Setback 7K Drop Leg Jack                                                  |                     |
| Axles           | Easy Lube Hubs with Brakes                                                |                     |
| Suspension      | Double Eye Leaf Spring                                                    |                     |
| Tires           | 225/75 R15                                                                |                     |
| Wheels          | 15", 6 on 5.5, Radial                                                     |                     |
| Decking         | 2 x 6 Pressure Treated Pine                                               |                     |
| Lights          | All LED Lights                                                            |                     |
| Electric Plug   | 7-Way RV-Style Molded Plug                                                |                     |
| Finish          | Powder Coated High Gloss Black                                            |                     |
| Overall Length  | 270"                                                                      | 294"                |
| Deck Height     | 32"                                                                       | 32"                 |
| Coupler Height  | Adjustable 19" - 27"                                                      |                     |
| Ramps           | 5′, 3″ C-Channel Spring-Assist Standup Ramps with Adjustable Support Legs |                     |

## **LOW PROFILE BEAVERTAIL DECKOVER FEATURES**

HD Tube Bulkhead Adjustable 2-5/16" Coupler Safety Chains 7-Way RV-Style Molded Plug Breakaway Switch with Battery EverLink™ Wiring Harness Setback 7K Drop Leg Jack 3' Beavertail

5' Standup Ramps Spring-Assist Ramps with Adjustable Support Legs Brakes on Both Axles Easy Lube Hubs 15" Radial Tires Silver Wheels Wheel Assembly, 225 75R15 LRD

Powder Coat Finish 2" x 6" Pressure Treated Decking Diamond Plate Deck Over Wheels 32" Deck Height (6) 1/2" D-rings Stake Pockets and Rub Rail Adjustable Spare Tire Carrier All LED Lights