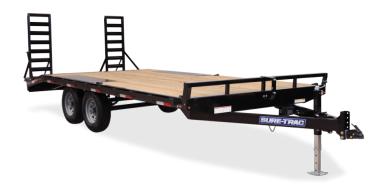

|                                                                                                                           | 8.5 x 15+3                                                                | 8.5 x 17+3          |
|---------------------------------------------------------------------------------------------------------------------------|---------------------------------------------------------------------------|---------------------|
| Model #                                                                                                                   | ST102153TD02A-B-100                                                       | ST102173TD02A-B-100 |
| GVWR (lbs)                                                                                                                | 9900                                                                      | 9900                |
| GAWR (lbs/axle)                                                                                                           | 5200                                                                      | 5200                |
| Curb Weight                                                                                                               | 2720                                                                      | 2800                |
| Payload                                                                                                                   | 7180                                                                      | 7100                |
| Main Frame                                                                                                                | 5" Channel                                                                |                     |
| Cross Members                                                                                                             | 2 x 2 Tube (24" On-Center)                                                |                     |
| Side Rail                                                                                                                 | 5 x 2 Tube                                                                |                     |
| Tongue                                                                                                                    | 5 x 2 Tube                                                                |                     |
| Beaver Tail                                                                                                               | Wood Beaver Tail                                                          |                     |
| Coupler                                                                                                                   | Adjustable 2-5/16" Ball Coupler                                           |                     |
| Jack                                                                                                                      | Setback 7K Drop Leg Jack                                                  |                     |
| Axles                                                                                                                     | Easy Lube Hubs with Brakes                                                |                     |
| Suspension                                                                                                                | Double Eye Leaf Spring                                                    |                     |
| Tires                                                                                                                     | 225/75 R15                                                                |                     |
| Wheels                                                                                                                    | 15", 6 on 5.5, Radial                                                     |                     |
| Decking                                                                                                                   | 2 x 6 Pressure Treated Pine                                               |                     |
| Lights                                                                                                                    | All LED Lights                                                            |                     |
| Electric Plug                                                                                                             | 7-Way RV-Style Molded Plug                                                |                     |
| Finish                                                                                                                    | Powder Coated High Gloss Black                                            |                     |
| Overall Length                                                                                                            | 270"                                                                      | 294"                |
| Deck Height                                                                                                               | 32"                                                                       | 32"                 |
| Coupler Height                                                                                                            | Adjustable 19" - 27"                                                      |                     |
| Ramps                                                                                                                     | 5', 3" C-Channel Spring-Assist Standup Ramps with Adjustable Support Legs |                     |
| Additional configurations available. Defer to the dealer nortal or contact your sales representative for more information |                                                                           |                     |

## **ADDITIONAL FEATURES**

HD Tube Bulkhead Safety Chains **Breakaway Switch with Battery**  ${\sf EverLink}^{{\scriptscriptstyle{\mathsf{M}}}} \check{\sf Wiring} \; {\sf Harness}$ Sealed Brake Connections 3' Beavertail Diamond Plate Deck Over Wheels 32" Deck Height (6) 1/2" D-Rings Stake Pockets and Rub Rail Adjustable Spare Tire Carrier Limited 3-Year Warranty