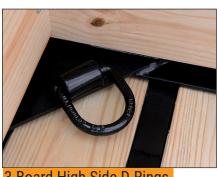

## 3-Board High Side D-Rings

## **TUBE TOP 3-BOARD HIGH SIDE STANDARD FEATURES**

15" Radial Tires (205 75R15 LRC) 3.5K Axle Easy Lube Hubs 2K, Zinc Plated Set-Back Jack 2x2 Heavy Tube Top Rail (Structural Rigidity) Tube Uprights Tread Plate Fenders Spare Tire Carrier 5/4 Treated Lumber Sides and Front Sealed LED Lighting (4) 1/2" D-Rings Bead Blasted, Iron Phosphate Washed Powder Coat Finish Fold Flat Ramp Gate with Handle Spring-Assisted Rear Ramp Gate Self-Retained Gate Pins Pressure Treated 2 x 6 Decking Front and Rear Board Retainers Wiring Enclosed in Tubular Steel