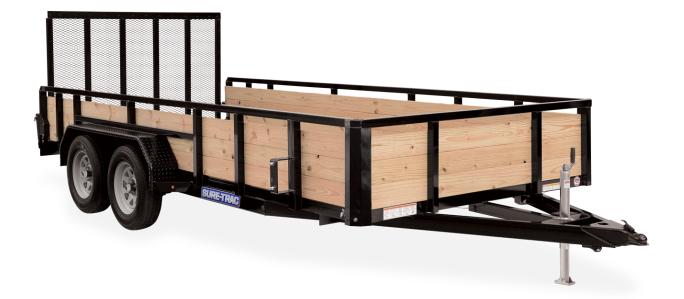

## **TUBE TOP 3-BOARD HIGH SIDE STANDARD FEATURES**

15" Radial Tires (205 75R15 LRC) 3.5K Axle Easy Lube Hubs 2K, Zinc Plated Set-Back Jack 2x2 Heavy Tube Top Rail (Structural Rigidity) Tube Uprights Tread Plate Fenders Spare Tire Carrier 5/4 Treated Lumber Sides and Front Sealed LED Lighting (4) 1/2" D-Rings Bead Blasted, Iron Phosphate Washed Powder Coat Finish Fold Flat Ramp Gate with Handle Spring-Assisted Rear Ramp Gate Self-Retained Gate Pins Pressure Treated 2 x 6 Decking Front and Rear Board Retainers Wiring Enclosed in Tubular Steel