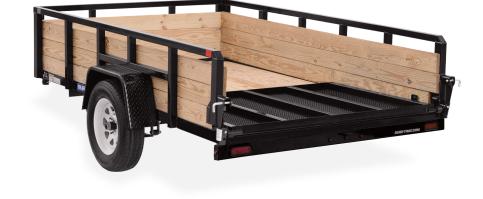

## **TUBE TOP 3-BOARD HIGH SIDE STANDARD FEATURES**

15" Radial Tires (205 75R15 LRC) 3.5K Axle Easy Lube Hubs 2K, Zinc Plated Set-Back Jack 2x2 Heavy Tube Top Rail (Structural Rigidity) Tube Uprights Tread Plate Fenders Spare Tire Carrier 5/4 Treated Lumber Sides and Front Sealed LED Lighting (4) 1/2" D-Rings Bead Blasted, Iron Phosphate Washed Powder Coat Finish Fold Flat Ramp Gate with Handle Spring-Assisted Rear Ramp Gate Self-Retained Gate Pins Pressure Treated 2 x 6 Decking Front and Rear Board Retainers Wiring Enclosed in Tubular Steel