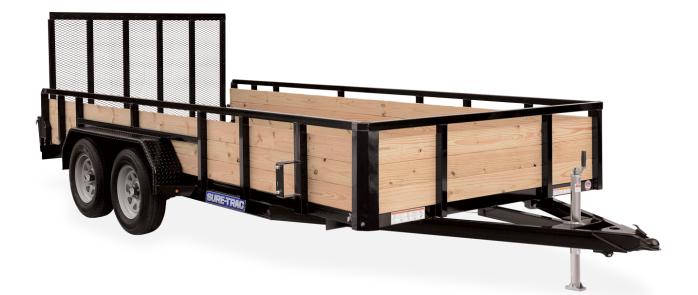

## **TUBE TOP 3-BOARD HIGH SIDE STANDARD FEATURES**

15" Radial Tires (205 75R15 LRC) 3.5K Axle Easy Lube Hubs 2K, Zinc Plated Set-Back Jack 2x2 Heavy Tube Top Rail (Structural Rigidity) Tube Uprights Tread Plate Fenders Spare Tire Carrier 5/4 Treated Lumber Sides and Front Sealed LED Lighting (4) 1/2" D-Rings Bead Blasted, Iron Phosphate Washed Powder Coat Finish Fold Flat Ramp Gate with Handle Spring-Assisted Rear Ramp Gate Self-Retained Gate Pins Pressure Treated 2 x 6 Decking Front and Rear Board Retainers Wiring Enclosed in Tubular Steel