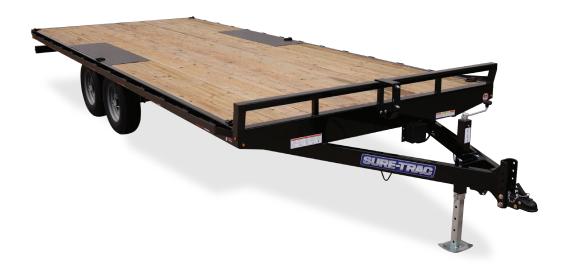

## **ST** LOW PROFILE FLATBED DECKOVER

|                   | 8.5' x 16' (10K)               | 8.5' x 18' (10K)   | 8.5' x 20' (10K)   |
|-------------------|--------------------------------|--------------------|--------------------|
| Model #           | ST10216TD02A-B-100             | ST10218TD02A-B-100 | ST10220TD02A-B-100 |
| GVWR (lb.)        | 9900                           | 9900               | 9900               |
| GAWR (lb. / axle) | 5200                           | 5200               | 5200               |
| Curb Weight       | 2645                           | 2830               | 3015               |
| Payload           | 7255                           | 7070               | 6885               |
| Main Frame        | 5" Channel                     |                    |                    |
| Cross Members     | 2 x 2 Tube (24" On-Center)     |                    |                    |
| Side Rail         | 5 x 2 Tube                     |                    |                    |
| Tongue            | 5 x 2 Tube                     |                    |                    |
| Coupler           | Adjustable 2-5/16" Coupler     |                    |                    |
| Jack              | Setback 7K Drop Leg Jack       |                    |                    |
| Easy Lube Axles   | Cambered Brake Both Axles      |                    |                    |
| Suspension        | Double Eye Leaf Spring         |                    |                    |
| Tires             | 225/75 R15                     |                    |                    |
| Wheels            | 15", 6 on 5.5, Radial          |                    |                    |
| Decking           | 2" Pressure Treated Pine       |                    |                    |
| Lights            | All LED Lights                 |                    |                    |
| Electric Plug     | 7-Way RV-Style Molded Plug     |                    |                    |
| Finish            | Powder Coated High Gloss Black |                    |                    |
| Overall Length    | 246"                           | 270"               | 294"               |
| Deck Height       | 32"                            | 32"                | 32"                |
| Coupler Height    | Adjustable 19" - 27"           |                    |                    |
| Ramps             | 8' Fabricated Ramps            |                    |                    |

## LOW PROFILE FLATBED DECKOVER FEATURES

| HD Tube Bulkhead                             | Easy Lube Hubs                   | Diamond Plate Deck Over Wheels |
|----------------------------------------------|----------------------------------|--------------------------------|
| Adjustable 2-5/16" Coupler Safety            | 15" Radial Tires                 | 32" Deck Height                |
| Chains                                       | Silver Wheels                    | (6) 1/2" D-rings               |
| 7-Way RV-Style Molded Plug                   | Wheel Assembly, 225 75R15 LRD    | Stake Pockets and Rub Rail     |
| Everlink <sup>™</sup> Wiring Harness Setback | Powder Coat Finish               | Adjustable Spare Tire Carrier  |
| 7K Drop Leg Jack                             | Pressure Treated 2" x 6" Decking | All LED Lights                 |
| 8' Steel Fabricated Slide In Ramps           |                                  |                                |