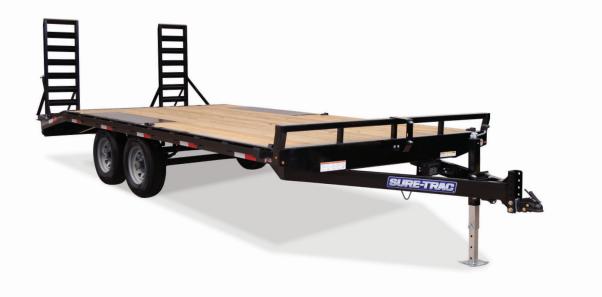

## **ST** LOW PROFILE BEAVERTAIL DECKOVER

|                   | 8.5' x 15' + 3' (10K)                        | 8.5' x 17' + 3' (10K)     |  |  |
|-------------------|----------------------------------------------|---------------------------|--|--|
| Model #           | ST102153TD02A-B-100                          | ST102173TD02A-B-100       |  |  |
| GVWR (lb.)        | 9900                                         | 9900                      |  |  |
| GAWR (lb. / axle) | 5200                                         | 5200                      |  |  |
| Curb Weight       | 2720                                         | 2800                      |  |  |
| Payload           | 7180                                         | 7100                      |  |  |
| Main Frame        | 5" C                                         | 5" Channel                |  |  |
| Cross Members     | 2 x 2 Tube (24" On-Center)                   |                           |  |  |
| Side Rail         | 5 x 2 Tube                                   |                           |  |  |
| Tongue            | 5 x 2 Tube                                   |                           |  |  |
| Beaver Tail       | Wood Beaver Tail                             |                           |  |  |
| Coupler           | Adjustable 2-5/16" Coupler                   |                           |  |  |
| Jack              | Setback 7K Drop Leg Jack Setback             |                           |  |  |
| Easy Lube Axles   | Cambered Br                                  | Cambered Brake Both Axles |  |  |
| Suspension        | Double Eye                                   | Double Eye Leaf Spring    |  |  |
| Tires             | 225/                                         | 225/75 R15                |  |  |
| Wheels            | 15", 6 on 5.5, Radial                        |                           |  |  |
| Wheels            | White Spoke                                  |                           |  |  |
| Decking           | 2" Pressure Treated Pine                     |                           |  |  |
| Lights            | All LED Lights                               |                           |  |  |
| Electric Plug     | 7 Way Round                                  |                           |  |  |
| Finish            | Powder Coated High Gloss Black               |                           |  |  |
| Overall Length    | 270"                                         | 294"                      |  |  |
| Deck Height       | 32"                                          | 32"                       |  |  |
| Coupler Height    | Adjustable 19" - 27"                         |                           |  |  |
| Ramps             | 5', 3" C-Channel Spring-Assist Standup Ramps |                           |  |  |

## LOW PROFILE BEAVERTAIL DECKOVER FEATURES

| HD Tube Bulkhead                     | 5' Standup Ramps              | Powder Coat Finish               |
|--------------------------------------|-------------------------------|----------------------------------|
| Adjustable 2-5/16" Coupler           | Spring-Assist Ramps           | Pressure Treated 2" x 6" Decking |
| Safety Chains                        | Brakes on Both Axles          | Diamond Plate Deck Over Wheels   |
| 7-Way RV-Style Molded Plug           | Easy Lube Hubs                | 32" Deck Height                  |
| Breakaway Switch with Battery        | 15" Radial Tires              | (6) 1/2" D-rings                 |
| EverLink <sup>™</sup> Wiring Harness | Silver Wheels                 | Stake Pockets and Rub Rail       |
| Setback 7K Drop Leg Jack             | Wheel Assembly, 225 75R15 LRD | Adjustable Spare Tire Carrier    |
| 3' Beavertail                        |                               | All LED Lights                   |