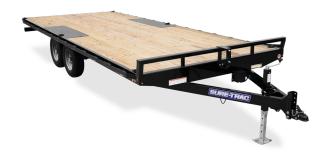

|                                                                                                                           | 8.5 x 16                        | 8.5 x 18           | 8.5 x 20           |
|---------------------------------------------------------------------------------------------------------------------------|---------------------------------|--------------------|--------------------|
| Model #                                                                                                                   | ST10216TD02A-B-100              | ST10218TD02A-B-100 | ST10220TD02A-B-100 |
| GVWR (lbs)                                                                                                                | 9900                            | 9900               | 9900               |
| GAWR (lbs/axle)                                                                                                           | 5000                            | 5000               | 5000               |
| Curb Weight                                                                                                               | 2645                            | 2830               | 3015               |
| Payload                                                                                                                   | 7255                            | 7070               | 6885               |
| Main Frame                                                                                                                | 5" Channel                      |                    |                    |
| Cross Members                                                                                                             | 2 x 2 Tube (24" On-Center)      |                    |                    |
| Side Rail                                                                                                                 | 5 x 2 Tube                      |                    |                    |
| Tongue                                                                                                                    | 5 x 2 Tube                      |                    |                    |
| Coupler                                                                                                                   | Adjustable 2-5/16" Ball Coupler |                    |                    |
| Jack                                                                                                                      | Setback 7K Drop Leg Jack        |                    |                    |
| Axles                                                                                                                     | Easy Lube Hubs with Brakes      |                    |                    |
| Suspension                                                                                                                | Double Eye Leaf Spring          |                    |                    |
| Tires                                                                                                                     | 225/75 R15                      |                    |                    |
| Wheels                                                                                                                    | 15", 6 on 5.5, Radial           |                    |                    |
| Decking                                                                                                                   | 2 x 6 Pressure Treated Pine     |                    |                    |
| Lights                                                                                                                    | All LED Lights                  |                    |                    |
| Electric Plug                                                                                                             | 7-Way RV-Style Molded Plug      |                    |                    |
| Finish                                                                                                                    | Powder Coated High Gloss Black  |                    |                    |
| Overall Length                                                                                                            | 246"                            | 270"               | 294"               |
| Deck Height                                                                                                               | 32"                             | 32"                | 32"                |
| Coupler Height                                                                                                            | Adjustable 19" - 27"            |                    |                    |
| Ramps                                                                                                                     | 8' Fabricated Ramps             |                    |                    |
| Additional configurations evailable. Defeate the dealer neeted as contact your calcar representative for more information |                                 |                    |                    |

## ADDITIONAL FEATURES

**HD Tube Bulkhead** Safety Chains EverLink™ Wiring Harness Diamond Plate Deck Over Wheels 32" Deck Height (6) 1/2" D-Rings Stake Pockets and Rub Rail Adjustable Spare Tire Carrier Limited 3-Year Warranty