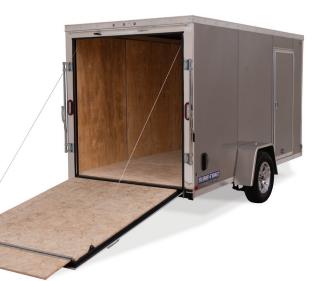

**SCREWLESS EXTERIOR** 

STANDARD

Black

STANDARD

White

STANDARD

STANDARD

2,250 lb. Ramp Door with Wood Flap

## FEATURES

Easy Lube Hubs 4" Drop Axles Radial Tires Silver Wheels (5' Wide Model) Set-Back Jack **NEW** 4" Tube Frame and Tongue 16" On-Center Tube Wall studs 24" On-Center C-Channel Cross Members 24" On-Center Tube Roof Bows Aluminum Door Hold Back LED Interior Dome Light All LED Lights 24" Stoneguard with Top Trim Seamless Aluminum Roof with 3" Top Trim Bright Front Nose Cap Bright Rear Hoop Chrome S-Lock Corners 32" x 64" RV Side Door (6' Wide Model) 2,250 Ib. Ramp Door with Wood Flap Flow-Through Scoop Vents

## 5' & 6' WIDE PRO SERIES WEDGE FRONT CARGO SPECIFICATIONS

|                           | 5 x 8                     | 5 x 10 | 6 x 10 | 6 x 12                    | 6 x 12 (TA) |  |
|---------------------------|---------------------------|--------|--------|---------------------------|-------------|--|
| GVWR (lbs)                | 2990                      | 2990   | 2990   | 2990                      | 7000        |  |
| GAWR (lbs/axle)           | 3500                      | 3500   | 3500   | 3500                      | 3500        |  |
| Curb Weight               | 850                       | 1100   | 1240   | 1390                      | 1790        |  |
| Payload                   | 2140                      | 1890   | 1750   | 1600                      | 5210        |  |
| Frame                     | 4x2 Tube 5x2 Tube         |        |        |                           |             |  |
| Cross Members             | C-Channel (24" On-Center) |        |        | C-Channel (16" On-Center) |             |  |
| Tongue                    | 4x2 Tube                  |        |        | 5x2 Tube                  |             |  |
| Wall Studs                | Tube (16" On-Center)      |        |        |                           |             |  |
| Roof Bows                 | Tube (24" On-Center)      |        |        |                           |             |  |
| Coupler                   | 2" Ball 2-5/16" Ball      |        |        |                           |             |  |
| Jack                      | 2K Setback                |        |        |                           |             |  |
| Fenders                   | Aluminum                  |        |        |                           |             |  |
| Easy Lube Axles           | 4" Drop Spring            |        |        |                           |             |  |
| Tires                     | 205/75R 15 LRC            |        |        |                           |             |  |
| Wheels                    | 15", 5 on 4.5, Radial     |        |        |                           |             |  |
| wheels                    | Silver Mod Alum           |        |        |                           | ninum       |  |
| Flooring                  | Engineered Wood           |        |        |                           |             |  |
| Lights                    | All LED Lights            |        |        |                           |             |  |
| Electric Plug             | 4 Way Plug 7 Pole R       |        |        |                           |             |  |
| Exterior                  | .030 Aluminum             |        |        |                           |             |  |
| Overall Length            | 150"                      | 174"   | 174"   | 198"                      | 198"        |  |
| Overall Width             | 80"                       | 80"    | 92"    | 92"                       | 92"         |  |
| Overall Height            | 80"                       | 80"    | 93"    | 93"                       | 93"         |  |
| Interior Height           | 59"                       | 59"    | 72"    | 72"                       | 72"         |  |
| Interior Width            | 57"                       | 57"    | 69"    | 69"                       | 69"         |  |
| Interior Length           | 108"                      | 132"   | 132"   | 156"                      | 156"        |  |
| Floor Height              | 18"                       | 18"    | 18"    | 18"                       | 18"         |  |
| Ramp Door Capacity (lbs.) | 2250                      | 2250   | 2250   | 2250                      | 2250        |  |