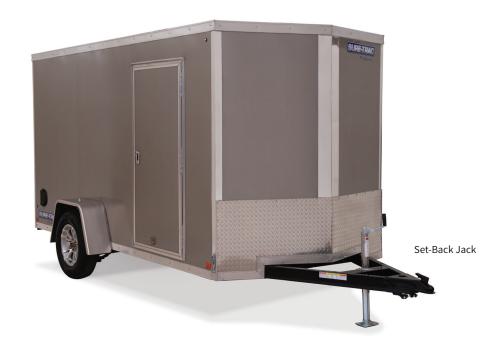

## FEATURES

Easy Lube Hubs 4" Drop Axles Radial Tires Silver Wheels (5' Wide Model) Set-Back Jack **NEW** 4" Tube Frame and Tongue 16" On-Center Tube Wall studs 24" On-Center C-Channel Cross Members 24" On-Center Tube Roof Bows Aluminum Door Hold Back LED Interior Dome Light All LED Lights 24" Stoneguard with Top Trim Seamless Aluminum Roof with 3" Top Trim Bright Front Nose Cap Bright Rear Hoop Chrome S-Lock Corners 32" x 64" RV Side Door (6' Wide Model) 2,250 Ib. Ramp Door with Wood Flap Flow-Through Scoop Vents

## OPTIONS

Shown in Pewter

Color Options Barn Door Ladder Racks Interior Height

**Contact your Dealer for More Options** 

SURE-TRAC.com

## 5' & 6' WIDE PRO SERIES WEDGE FRONT CARGO SPECIFICATIONS

|                           | 5 x 8                     | 5 x 10 | 6 x 10 | 6 x 12                    | 6 x 12 (TA) |  |
|---------------------------|---------------------------|--------|--------|---------------------------|-------------|--|
| GVWR (lbs)                | 2990                      | 2990   | 2990   | 2990                      | 7000        |  |
| GAWR (lbs/axle)           | 3500                      | 3500   | 3500   | 3500                      | 3500        |  |
| Curb Weight               | 850                       | 1100   | 1240   | 1390                      | 1790        |  |
| Payload                   | 2140                      | 1890   | 1750   | 1600                      | 5210        |  |
| Frame                     | 4x2 Tube 5x2 Tube         |        |        |                           |             |  |
| Cross Members             | C-Channel (24" On-Center) |        |        | C-Channel (16" On-Center) |             |  |
| Tongue                    | 4x2 Tube                  |        |        | 5x2 Tube                  |             |  |
| Wall Studs                | Tube (16" On-Center)      |        |        |                           |             |  |
| Roof Bows                 | Tube (24" On-Center)      |        |        |                           |             |  |
| Coupler                   | 2" Ball 2-5/16" Ball      |        |        |                           |             |  |
| Jack                      | 2K Setback                |        |        |                           |             |  |
| Fenders                   | Aluminum                  |        |        |                           |             |  |
| Easy Lube Axles           | 4" Drop Spring            |        |        |                           |             |  |
| Tires                     | 205/75R 15 LRC            |        |        |                           |             |  |
| Wheels                    | 15", 5 on 4.5, Radial     |        |        |                           |             |  |
| wheels                    | Silver Mod Alum           |        |        |                           | ninum       |  |
| Flooring                  | Engineered Wood           |        |        |                           |             |  |
| Lights                    | All LED Lights            |        |        |                           |             |  |
| Electric Plug             | 4 Way Plug 7 Pole R       |        |        |                           |             |  |
| Exterior                  | .030 Aluminum             |        |        |                           |             |  |
| Overall Length            | 150"                      | 174"   | 174"   | 198"                      | 198"        |  |
| Overall Width             | 80"                       | 80"    | 92"    | 92"                       | 92"         |  |
| Overall Height            | 80"                       | 80"    | 93"    | 93"                       | 93"         |  |
| Interior Height           | 59"                       | 59"    | 72"    | 72"                       | 72"         |  |
| Interior Width            | 57"                       | 57"    | 69"    | 69"                       | 69"         |  |
| Interior Length           | 108"                      | 132"   | 132"   | 156"                      | 156"        |  |
| Floor Height              | 18"                       | 18"    | 18"    | 18"                       | 18"         |  |
| Ramp Door Capacity (lbs.) | 2250                      | 2250   | 2250   | 2250                      | 2250        |  |